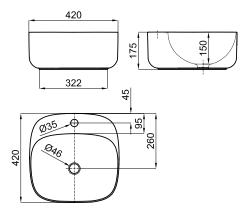

## Other Finishes

| white    |
|----------|
| 10020078 |

matt white 100229825

Technical drawing

Dimensions in mm

Warranty:For a warranty or other information on this product, visit our Web address: www.noken.com